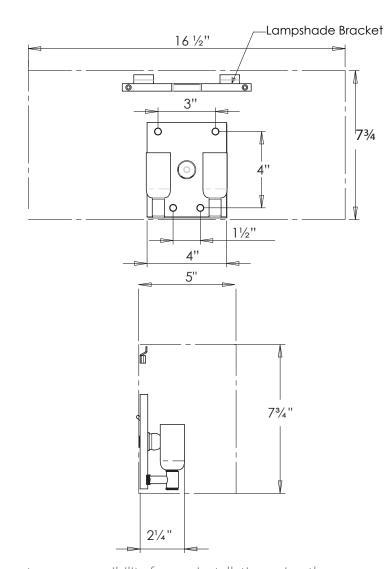

#### **Recommended Shade**

Shade Shown Product Specific Height with Shade 73/4"

Width with Shade 16½"

Depth with Shade 5"