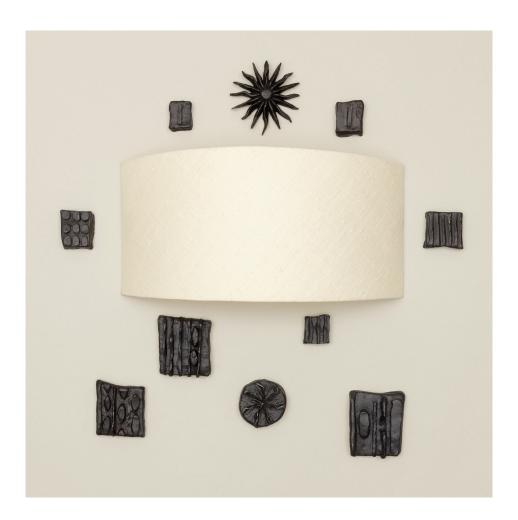

## Wyvern Wall Sculpture

This sculptural installation marks a new departure for Vaughan. Mounted individually, each piece is fixed in place by a plate. It is made using the lost wax casting technique. A series of different compositional templates are provided and the pieces can be used flexibly to suit customer requirements.

Recommended shade:  $16.5" \times 5" \times 7.75"$  Product Specific Lily Linen Laminated Lampshade (lampshade not included)

Code WA0340.BZ

Height 7.5 inches

Width 11.25 inches

Depth 5 inches

Finishes Bronze

Base material Bronze and brass

www.vaughandesigns.com