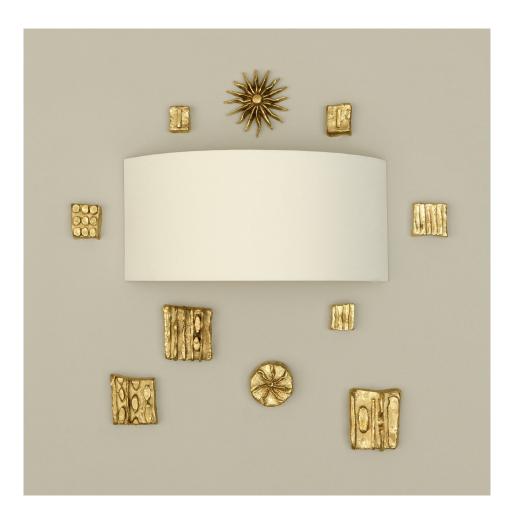

## Wyvern Wall Sculpture

This sculptural installation marks a new departure for Vaughan. Mounted individually, each piece is fixed in place by a plate. It is made using the lost wax casting technique. A series of different compositional templates are provided and the pieces can be used flexibly to suit customer requirements. Last few remaining, please contact the showroom for availability.

Recommended shade: 16.5" x 5" x 7.75" Product Specific Lily Linen Laminated Lampshade (lampshade not included)

| Code          | WA0340.BR              |
|---------------|------------------------|
| Height        | 7.5 inches             |
| Width         | 11.25 inches           |
| Depth         | 5 inches               |
| Finishes      | Brass                  |
| Base material | Brass                  |
|               | www.vaughandesigns.com |