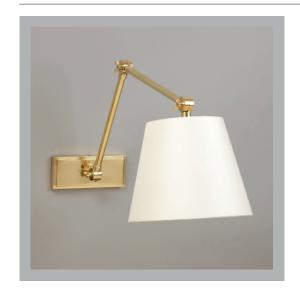

## Westport Wall Light

| Height        | 111/4"         |
|---------------|----------------|
| Width         | 6"             |
| Depth         | 113/4"         |
| Weight        | 2.2 lbs        |
| Material      | Brass          |
| Bulb Quantity | x1             |
| Input Voltage | 120V           |
| Dimmable      | Mains Dimmable |

#### **Recommended Shade**

Shade Shown 8" Pembroke
Height with Shade 111/4"
Width with Shade 8"
Depth with Shade 15"

#### **Finishes**

Brass WA0354.BR.US