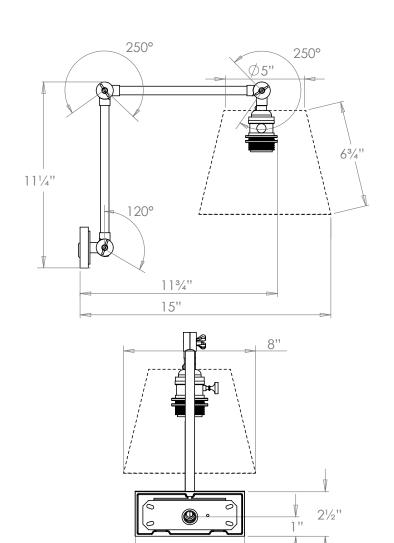

## Westport Wall Light

| Height        | 111/4"         |
|---------------|----------------|
| Width         | 6"             |
| Depth         | 113/4"         |
| Weight        | 2.2 lbs        |
| Material      | Brass          |
| Bulb Quantity | x1             |
| Input Voltage | 120V           |
| Dimmable      | Mains Dimmable |

#### **Recommended Shade**

Shade Shown 8" Pembroke
Height with Shade 111/4"
Width with Shade 8"
Depth with Shade 15"

#### **Further Information**

The depth of this product at maximum extension is 231/2".

**Please Note:-** These notes are for guidance only. Vaughan accepts no responsibility for any installation using the above notes. The final decision on installation remains with the installer.