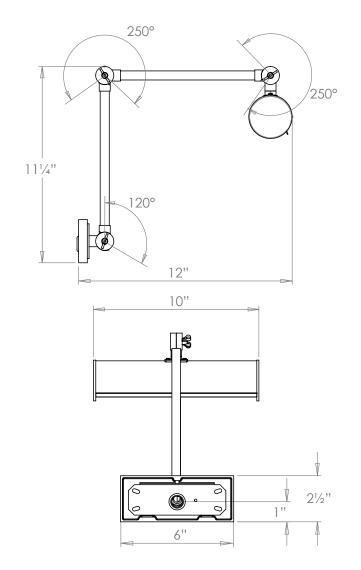

## Westport Wall Light

| Height        | 111/4"         |
|---------------|----------------|
| Width         | 10"            |
| Depth         | 12"            |
| Weight        | 2.6 lbs        |
| Material      | Brass          |
| Bulb Quantity | x1             |
| Input Voltage | 120V           |
| Dimmable      | Mains Dimmable |

#### **Further Information**

The depth of this product at maximum extension is 201/2".

**Please Note:-** These notes are for guidance only. Vaughan accepts no responsibility for any installation using the above notes. The final decision on installation remains with the installer.