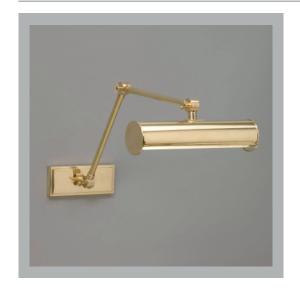

# VAUGHAN

## Westport Wall Light

| Height        | 111/4"         |
|---------------|----------------|
| Width         | 10"            |
| Depth         | 12"            |
| Weight        | 2.6 lbs        |
| Material      | Brass          |
| Bulb Quantity | x1             |
| Input Voltage | 120V           |
| Dimmable      | Mains Dimmable |

#### **Finishes**

Brass WA0353.BR.US