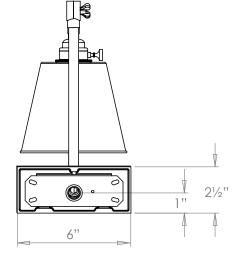

## Westport Wall Light

| Height        | 111/4"         |
|---------------|----------------|
| Width         | 6"             |
| Depth         | 131/2"         |
| Weight        | 3 lbs          |
| Material      | Brass          |
| Bulb Quantity | x1             |
| Input Voltage | 120V           |
| Dimmable      | Mains Dimmable |