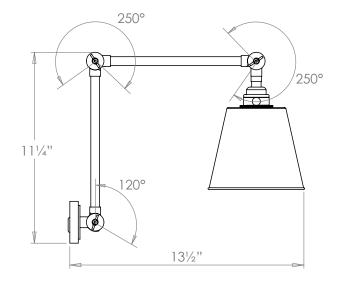

## Westport Wall Light

| Height        | 111/4"         |
|---------------|----------------|
| Width         | 6"             |
| Depth         | 131/2"         |
| Weight        | 3 lbs          |
| Material      | Brass          |
| Bulb Quantity | x1             |
| Input Voltage | 120V           |
| Dimmable      | Mains Dimmable |

#### **Further Information**

The depth of this product at maximum extension is 22".

**Please Note:-** These notes are for guidance only. Vaughan accepts no responsibility for any installation using the above notes. The final decision on installation remains with the installer.