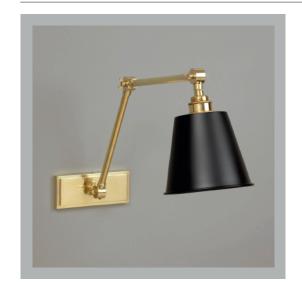

## Westport Wall Light

| Height        | 111/4"         |
|---------------|----------------|
| Width         | 6"             |
| Depth         | 131/2"         |
| Weight        | 3 lbs          |
| Material      | Brass          |
| Bulb Quantity | x1             |
| Input Voltage | 120V           |
| Dimmable      | Mains Dimmable |

#### **Finishes**

Brass WA0352.BR.US