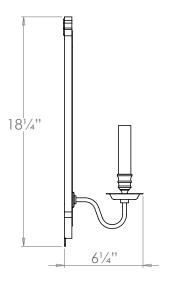

## Welford Mirror Wall Light

**US** Version

| Height        |                  |
|---------------|------------------|
| Width         | 4½"              |
| Depth         | 61/4"            |
| Weight        | 2.9 lbs          |
| Material      | Brass and Mirror |
| Bulb Quantity | x1               |
| Input Voltage | 120V             |
| Dimmable      | Mains Dimmable   |