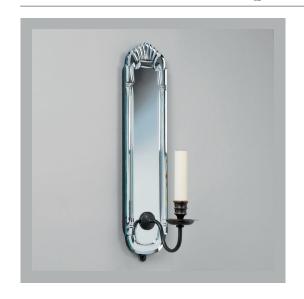

## Welford Mirror Wall Light

**US** Version

| Height        |                  |
|---------------|------------------|
| Width         | 4½"              |
| Depth         | 61/4"            |
| Weight        | 2.9 lbs          |
| Material      | Brass and Mirror |
| Bulb Quantity | x1               |
| Input Voltage | 120V             |
| Dimmable      | Mains Dimmable   |

#### **Finishes**

Bronze WA0115.BZ.US