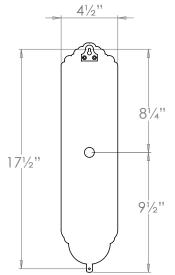

## Welford Mirror Wall Light

**US** Version

| Height        |                  |
|---------------|------------------|
| Width         | 4½"              |
| Depth         | 61/4"            |
| Weight        | 2.9 lbs          |
| Material      | Brass and Mirror |
| Bulb Quantity | x1               |
| Input Voltage | 120V             |
| Dimmable      | Mains Dimmable   |