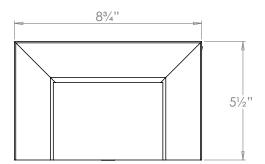

## VAUGHAN Valencay Wall Lantern

| Height        | 15¼″                    |
|---------------|-------------------------|
| Width         | 8¾″                     |
| Depth         | 51⁄2″                   |
| Weight        | 5.5lbs                  |
| Material      | BZ/BK - Brass and Glass |
|               | ZI - Zinc and Glass     |
| Bulb Quantity | x1                      |
| Input Voltage | 120V                    |
| Dimmable      | Mains Dimmable          |