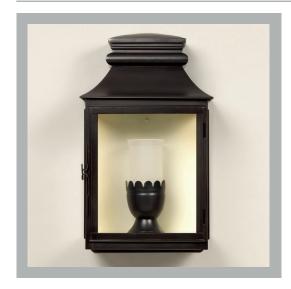

## VAUGHAN Valencay Wall Lantern

| Height        | 15¼″                    |
|---------------|-------------------------|
| Width         | 8¾″                     |
| Depth         | 51⁄2″                   |
| Weight        | 5.5lbs                  |
| Material      | BZ/BK - Brass and Glass |
|               | ZI - Zinc and Glass     |
| Bulb Quantity | x1                      |
| Input Voltage | 120V                    |
| Dimmable      | Mains Dimmable          |

**Finishes** Black Bronze Zinc

WA0234.BK.UX WA0234.BZ.UX WA0234.ZI.UX