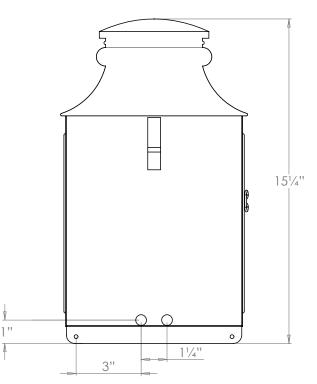

## VAUGHAN Valencay Wall Lantern

| Height        | 15¼″                    |
|---------------|-------------------------|
| Width         | 8¾″                     |
| Depth         | 51⁄2″                   |
| Weight        | 5.5lbs                  |
| Material      | BZ/BK - Brass and Glass |
|               | ZI - Zinc and Glass     |
| Bulb Quantity | x1                      |
| Input Voltage | 120V                    |
| Dimmable      | Mains Dimmable          |