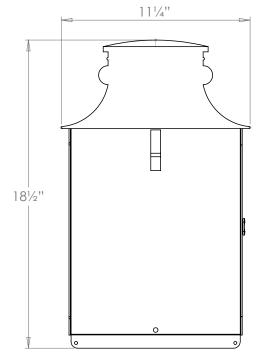

## Valencay Wall Lantern

| Height        | 181/2"          |
|---------------|-----------------|
| Width         | 11¼"            |
| Depth         | 7"              |
| Weight        | 8.4 lbs         |
| Material      | Brass and Glass |
| Bulb Quantity | x1              |
| Input Voltage | 120V            |
| Dimmable      | Mains Dimmable  |