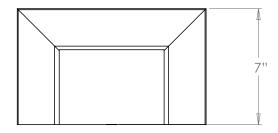

## Valencay Wall Lantern

| Height        | 181/2"          |
|---------------|-----------------|
| Width         | 11¼"            |
| Depth         | 7"              |
| Weight        | 8.4 lbs         |
| Material      | Brass and Glass |
| Bulb Quantity | x1              |
| Input Voltage | 120V            |
| Dimmable      | Mains Dimmable  |