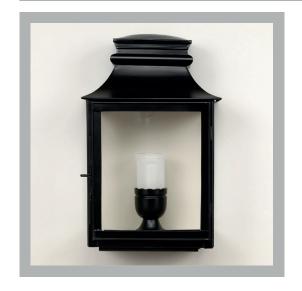

## Valencay Wall Lantern

| Height        | 181/2"          |
|---------------|-----------------|
| Width         | 11¼"            |
| Depth         | 7"              |
| Weight        | 8.4 lbs         |
| Material      | Brass and Glass |
| Bulb Quantity | x1              |
| Input Voltage | 120V            |
| Dimmable      | Mains Dimmable  |