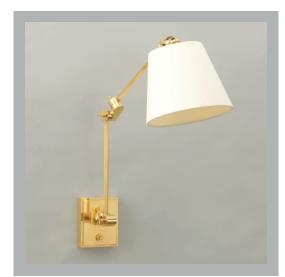

# VAUGHAN Upton Wall Light

| Height        | 16¾″           |
|---------------|----------------|
| Width         |                |
| Depth         | 25″            |
| Weight        | 3.1 lbs        |
| Material      | Brass          |
| Bulb Quantity | x1             |
| Input Voltage | 120V           |
| Dimmable      | Mains Dimmable |

## Finishes

BrassWA0237.BR.USBronzeWA0237.BZ.USNickelWA0237.NI.US