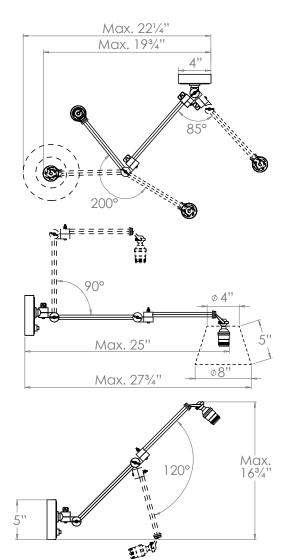

# VAUGHAN Upton Wall Light

| Height        | 16¾″           |
|---------------|----------------|
| Width         |                |
| Depth         | 25″            |
| Weight        | 3.1 lbs        |
| Material      | Brass          |
| Bulb Quantity | x1             |
| Input Voltage | 120V           |
| Dimmable      | Mains Dimmable |

## **Recommended Shade**

| Shade Shown       |  |
|-------------------|--|
| Height with Shade |  |
| Width with Shade  |  |
| Depth with Shade  |  |

8" Pembroke 16¾" 22¼" 27¾"

## **Further Information**

All dimensions are given with arms at maximum extension.

**Please Note:-** These notes are for guidance only. Vaughan accepts no responsibility for any installation using the above notes. The final decision on installation remains with the installer.