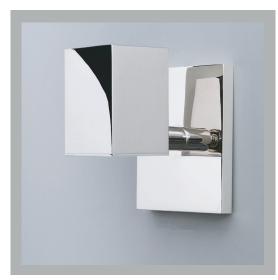

## VAUGHAN Upperford Wall light

| Height        | 5¼″            |
|---------------|----------------|
| Width         | 4"             |
| Depth         | 4¼″            |
| Weight        | 2.3 lbs        |
| Material      | Brass          |
| Bulb Quantity | x1             |
| Input Voltage | 120V           |
| Dimmable      | Mains Dimmable |
|               |                |

## **Further Information**

This product can be angled using the ball joint, please refer to drawing for details. Can also be installed as a downlighter.

**Please Note:-** These notes are for guidance only. Vaughan accepts no responsibility for any installation using the above notes. The final decision on installation remains with the installer.