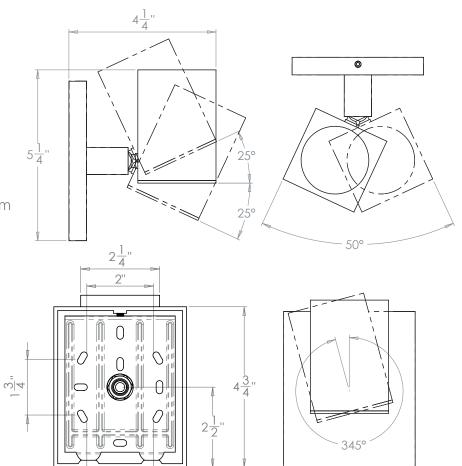

## VAUGHAN Upperford Wall light

| Height        | 5¼″            |
|---------------|----------------|
| Width         | 4"             |
| Depth         | 4¼″            |
| Weight        | 2.3 lbs        |
| Material      | Brass          |
| Bulb Quantity | x1             |
| Input Voltage | 120V           |
| Dimmable      | Mains Dimmable |
|               |                |

## **Further Information**

This product can be angled using the ball joint, please refer to drawing for details. Can also be installed as a downlighter.

**Please Note:-** These notes are for guidance only. Vaughan accepts no responsibility for any installation using the above notes. The final decision on installation remains with the installer.

2" 4"