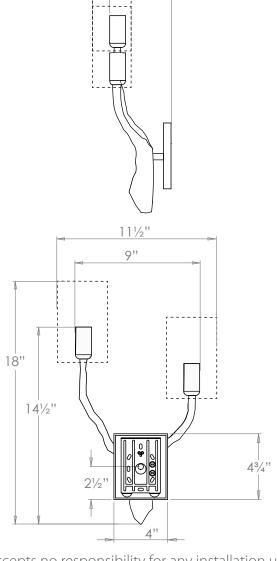

# Twig Wall Light - Right

| Height        | 14½"                        |
|---------------|-----------------------------|
| Width         | 9"                          |
| Depth         | 43/4"                       |
| Weight        | 6.2 lbs                     |
| Material      | BR - Brass                  |
|               | BZ/NI/GI - Bronze and Brass |
| Bulb Quantity | x2                          |
| Input Voltage | 120V                        |
| Dimmable      | Mains Dimmable              |
|               |                             |

43/4"