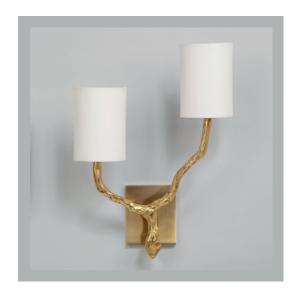

# Twig Wall Light - Right

| Height        | 14½"                        |
|---------------|-----------------------------|
| Width         | 9"                          |
| Depth         | 43/4"                       |
| Weight        | 6.2 lbs                     |
| Material      | BR - Brass                  |
|               | BZ/NI/GI - Bronze and Brass |
| Bulb Quantity | x2                          |
| Input Voltage | 120V                        |
| Dimmable      | Mains Dimmable              |
|               |                             |

## **Recommended Shade**

Shade Shown 4" Long Half Height with Shade 17½" Width with Shade 12" Depth with Shade 6"

#### **Finishes**

Brass WA0223.BR.US
Bronze WA0223.BZ.US
Nickel WA0223.NI.US
Gilt WA0223.GI.US