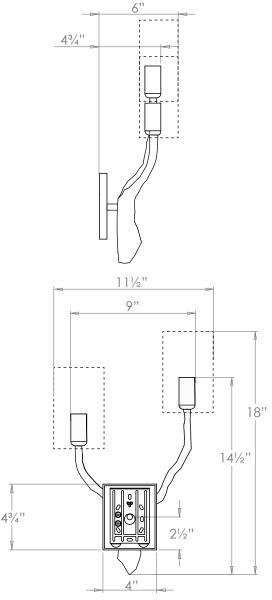

# VAUGHAN Twig Wall Light - Left

| Height        | 141⁄2″                      |
|---------------|-----------------------------|
| Width         | 9″                          |
| Depth         | 4¾″                         |
| Weight        | 6.2 lbs                     |
| Material      | BR - Brass                  |
|               | BZ/NI/GI - Bronze and Brass |
| Bulb Quantity | x2                          |
| Input Voltage | 120V                        |
| Dimmable      | Mains Dimmable              |

#### **Recommended Shade**

Shade Shown Height with Shade Width with Shade Depth with Shade 4" Long Half 18"" 11½" 6"

WA0223.BR.US

WA0223.BZ.US

WA0223.NI.US WA0223.GI.US