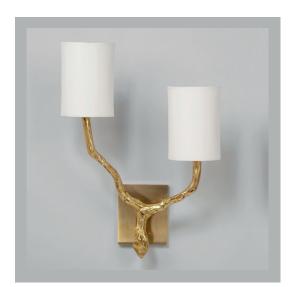

# VAUGHAN Twig Wall Light - Left

| Height        | 141⁄2″                      |
|---------------|-----------------------------|
| Width         | 9″                          |
| Depth         | 4¾″                         |
| Weight        | 6.2 lbs                     |
| Material      | BR - Brass                  |
|               | BZ/NI/GI - Bronze and Brass |
| Bulb Quantity | x2                          |
| Input Voltage | 120V                        |
| Dimmable      | Mains Dimmable              |

#### **Recommended Shade**

Shade Shown Height with Shade Width with Shade Depth with Shade 4" Long Half 18"" 11½" 6"

WA0223.BR.US

WA0223.BZ.US

WA0223.NI.US WA0223.GI.US

#### **Finishes**

Brass Bronze Nickel Gilt