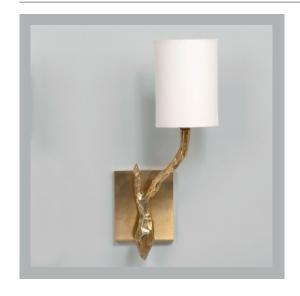

## Twig Wall Light - Right

| Height        | 11"                         |
|---------------|-----------------------------|
| Width         | 5½"                         |
| Depth         | 5½"                         |
| Weight        | 1.7 lbs                     |
| Material      | BR - Brass                  |
|               | BZ/NI/GI - Bronze and Brass |
| Bulb Quantity | x1                          |
| Input Voltage | 120V                        |
| Dimmable      | Mains Dimmable              |

#### **Recommended Shade**

Shade Shown 4" Long Half Height with Shade 14½" Width with Shade 6¾"

#### **Finishes**

Brass WA0222.BR.US
Bronze WA0222.BZ.US
Nickel WA0222.NI.US
Gilt WA0222.GI.US