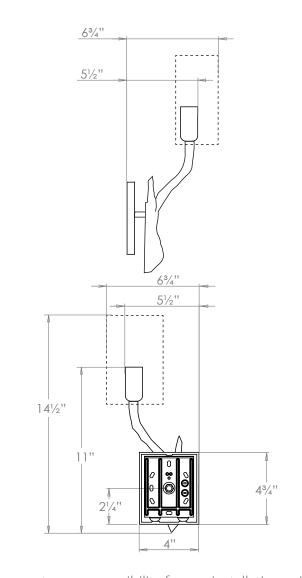

## Twig Wall Light - Right

| Height        | 11"                         |
|---------------|-----------------------------|
| Width         | 5½"                         |
| Depth         | 5½"                         |
| Weight        | 1.7 lbs                     |
| Material      | BR - Brass                  |
|               | BZ/NI/GI - Bronze and Brass |
| Bulb Quantity | x1                          |
| Input Voltage | 120V                        |
| Dimmable      | Mains Dimmable              |

#### **Recommended Shade**

Shade Shown 4" Long Half Height with Shade 14½" Width with Shade 6¾"