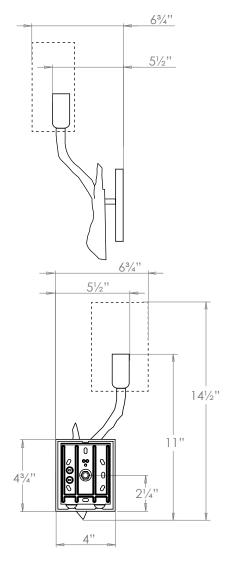

## Twig Wall Light - Left

| Height        | 11"                         |
|---------------|-----------------------------|
| Width         | 5½"                         |
| Depth         | 5½"                         |
| Weight        | 1.7 lbs                     |
| Material      | BR - Brass                  |
|               | BZ/NI/GI - Bronze and Brass |
| Bulb Quantity | x1                          |
| Input Voltage | 120V                        |
| Dimmable      | Mains Dimmable              |

#### **Recommended Shade**

Shade Shown 4" Long Half Height with Shade 14½" Width with Shade 6¾"