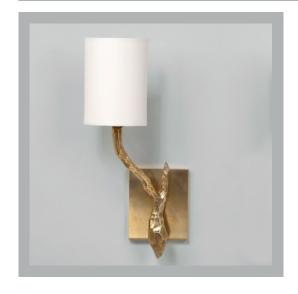

## Twig Wall Light - Left

| Height        | 11"                         |
|---------------|-----------------------------|
| Width         | 5½"                         |
| Depth         | 5½"                         |
| Weight        | 1.7 lbs                     |
| Material      | BR - Brass                  |
|               | BZ/NI/GI - Bronze and Brass |
| Bulb Quantity | x1                          |
| Input Voltage | 120V                        |
| Dimmable      | Mains Dimmable              |

#### **Recommended Shade**

Shade Shown 4" Long Half Height with Shade 14½" Width with Shade 6¾"

#### **Finishes**

Brass WA0221.BR.US
Bronze WA0221.BZ.US
Nickel WA0221.NI.US
Gilt WA0221.GI.US