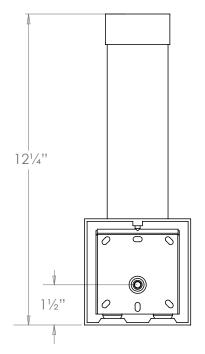

## Trieste Bathroom Wall Light

**US** Version

| Height        | 121/4"          |
|---------------|-----------------|
| Width         | 41/4"           |
| Depth         | 4"              |
| Weight        | 3.1 lbs         |
| Material      | Steel and Glass |
| Bulb Quantity | x1              |
| Input Voltage | 120V            |
| Dimmable      | Mains Dimmable  |