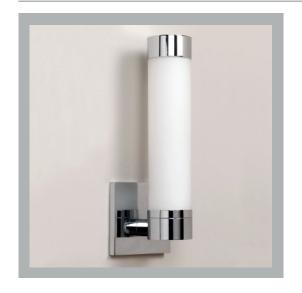

## Trieste Bathroom Wall Light

**US** Version

| Height        | 121/4"          |
|---------------|-----------------|
| Width         | 41/4"           |
| Depth         | 4"              |
| Weight        | 3.1 lbs         |
| Material      | Steel and Glass |
| Bulb Quantity | x1              |
| Input Voltage | 120V            |
| Dimmable      | Mains Dimmable  |

#### **Finishes**

Chrome WB0023.CH.US