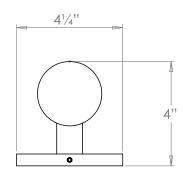

## Trieste Bathroom Wall Light

**US** Version

| Height        | 121/4"          |
|---------------|-----------------|
| Width         | 41/4"           |
| Depth         | 4"              |
| Weight        | 3.1 lbs         |
| Material      | Steel and Glass |
| Bulb Quantity | x1              |
| Input Voltage | 120V            |
| Dimmable      | Mains Dimmable  |