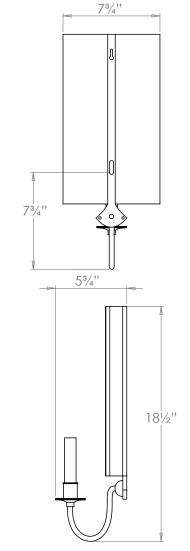

# Tole and Mirror Wall Light

| Height        | 181/2"           |
|---------------|------------------|
| Width         | 73/4"            |
| Depth         | 53/4"            |
| Weight        | 6.6 lbs          |
| Material      | Steel and Mirror |
| Bulb Quantity | x1               |
| Input Voltage | 120V             |
| Dimmable      | Mains Dimmable   |