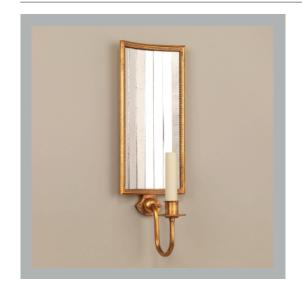

# Tole and Mirror Wall Light

| Height        | 181/2"           |
|---------------|------------------|
| Width         | 73/4"            |
| Depth         | 53/4"            |
| Weight        | 6.6 lbs          |
| Material      | Steel and Mirror |
| Bulb Quantity | x1               |
| Input Voltage | 120V             |
| Dimmable      | Mains Dimmable   |

#### **Finishes**

Gilt WA0068.GI.US Tortoise WA0068.TO.US