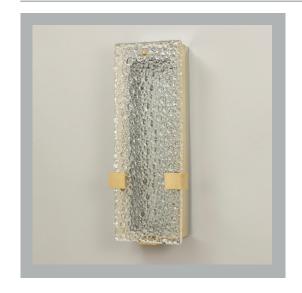

## Thornton Wall Light

| Height        | 20"             |
|---------------|-----------------|
| Width         | 73/4"           |
| Depth         | 41/4"           |
| Weight        | 24.3 lbs        |
| Material      | Brass and Glass |
| Bulb Quantity | x2              |
| Input Voltage | 120V            |
| Dimmable      | Mains Dimmable  |

#### **Finishes**

Brass WA0335.BR.US