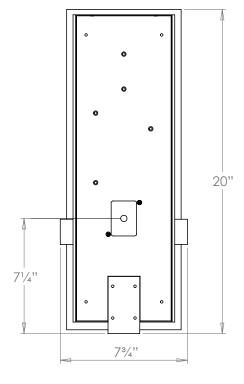

## Thornton Wall Light

| Height        | 20"             |
|---------------|-----------------|
| Width         | 73/4"           |
| Depth         | 41/4"           |
| Weight        | 24.3 lbs        |
| Material      | Brass and Glass |
| Bulb Quantity | x2              |
| Input Voltage | 120V            |
| Dimmable      | Mains Dimmable  |