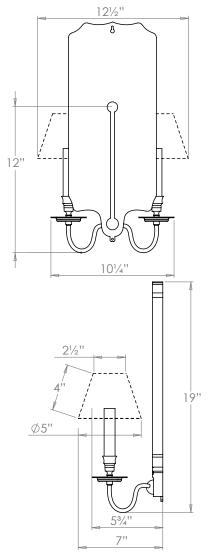

# Swedish Giltwood Wall Light

**VAUGHAN** 

| Height        | 19"             |
|---------------|-----------------|
| Width         |                 |
| Depth         | 5¾"             |
| Weight        | 3.1 lbs         |
| Material      | Wood and Mirror |
| Bulb Quantity | x2              |
| Input Voltage | 120V            |
| Dimmable      | Mains Dimmable  |

### **Recommended Shade**

Shade Shown 5" Empire Height with Shade 19" Width with Shade 121/2" Depth with Shade 7"