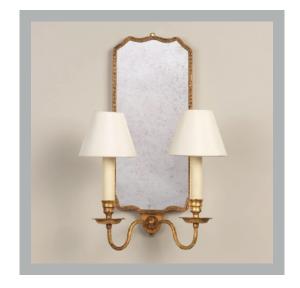

# Swedish Giltwood Wall Light

**VAUGHAN** 

| Height        | 19"             |
|---------------|-----------------|
| Width         |                 |
| Depth         | 5¾"             |
| Weight        | 3.1 lbs         |
| Material      | Wood and Mirror |
| Bulb Quantity | x2              |
| Input Voltage | 120V            |
| Dimmable      | Mains Dimmable  |

### **Recommended Shade**

Shade Shown 5" Empire Height with Shade 19" Width with Shade 121/2" Depth with Shade 7"

### **Finishes**

Gilt WA0061.GI.US