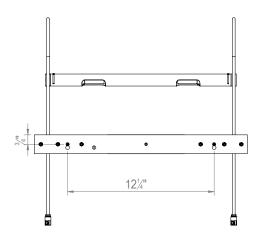

## **Recommended Bulb**

Bulb Base/Type G4 Halogen Voltage 120V Max Wattage 10W

| Height        | 17 1/4"        |
|---------------|----------------|
| Width         | 17 3/4"        |
| Depth         | 7"             |
| Weight        | 1.7lbs         |
| Material      | Brass          |
| Max Wattage   | 10W            |
| Input Voltage | 120V           |
| Lamp Quantity | x2 (G4)        |
| Dimmable      | Mains Dimmable |

9 : 0 10

17¼"

**Please Note:-** These notes are for guidance only. Vaughan accepts no responsibility for any installation using the above notes and the final decision on installation remains with the installer.