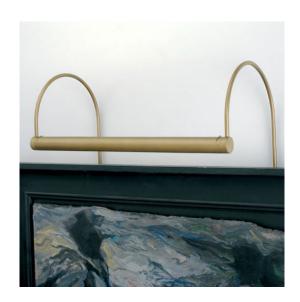

## **Further Information**

May be attached to wall or picture. Supplied with a separate transformer.

## **Finishes**

Nickel WA0147.NI.US Aged Gold WA0147.AG.US

## **Recommended Bulb**

Bulb Base/Type G4 Halogen Voltage 120V Max Wattage 10W

| Height        | 17 1/4"        |
|---------------|----------------|
| Width         | 17 3/4"        |
| Depth         | 7"             |
| Weight        | 1.7lbs         |
| Material      | Brass          |
| Max Wattage   | 10W            |
| Input Voltage | 120V           |
| Lamp Quantity | x2 (G4)        |
| Dimmable      | Mains Dimmable |