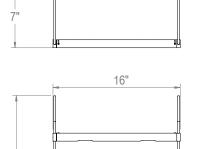

## **Recommended Bulb**

Bulb Base/Type G4 Halogen Voltage 120V Max Wattage 10W

| Height        | 17 1/4"        |
|---------------|----------------|
| Width         | 17 3/4"        |
| Depth         | 7"             |
| Weight        | 1.7lbs         |
| Material      | Brass          |
| Max Wattage   | 10W            |
| Input Voltage | 120V           |
| Lamp Quantity | x2 (G4)        |
| Dimmable      | Mains Dimmable |

9 : 0 10

17¼"

**Please Note:-** These notes are for guidance only. Vaughan accepts no responsibility for any installation using the above notes and the final decision on installation remains with the installer.