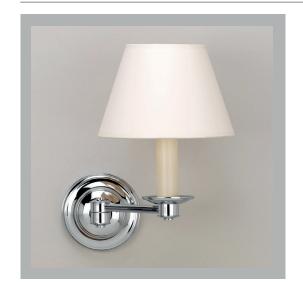

# Sussex Swing Arm Bathroom Wall Light

**US** Version

| Height        | 101/2"         |
|---------------|----------------|
| Width         | 81/4"          |
| Depth         | 81/4"          |
| Weight        | 3.3 lbs        |
| Material      | Brass          |
| Bulb Quantity | x1             |
| Input Voltage | 120V           |
| Dimmable      | Mains Dimmable |

#### **Finishes**

Brass WB0005.BR.US Chrome WB0005.CH.US Nickel WB0005.NI.US