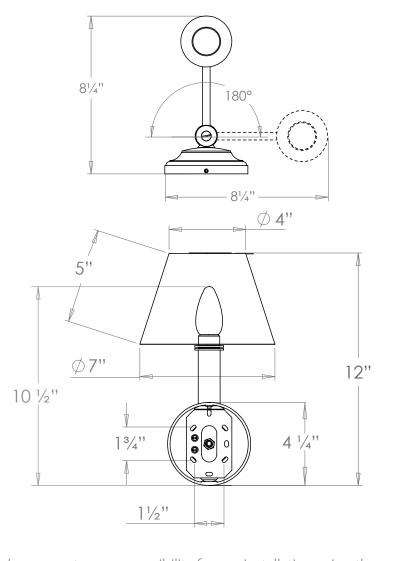

# Sussex Swing Arm Bathroom Wall Light

**US** Version

| Height        | 101/2"         |
|---------------|----------------|
| Width         | 81/4"          |
| Depth         | 81/4"          |
| Weight        | 3.3 lbs        |
| Material      | Brass          |
| Bulb Quantity | x1             |
| Input Voltage | 120V           |
| Dimmable      | Mains Dimmable |

#### **Recommended Shade**

Shade Shown 7" Empire
Height with Shade 12"
Width with Shade 10½"
Depth with Shade 10½"