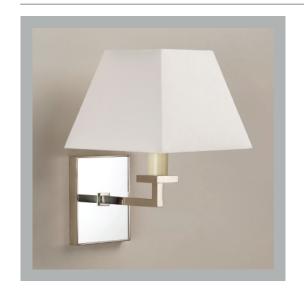

## Suffolk Mirror Wall Light

**US** Version

| Height        | 71/4"            |
|---------------|------------------|
| Width         | 4"               |
| Depth         | 53/4"            |
| Weight        | 2.2lbs           |
| Material      | Brass and Mirror |
| Bulb Quantity | x1               |
| Input Voltage | 120V             |
| Dimmable      | Mains Dimmable   |

#### **Finishes**

Nickel WA0149.NI.US