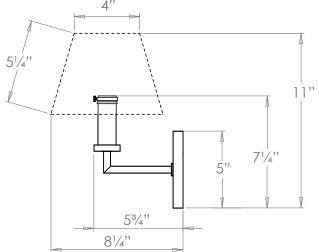

## Suffolk Mirror Wall Light

**US** Version

| Height        | 71/4"            |
|---------------|------------------|
| Width         | 4"               |
| Depth         | 53/4"            |
| Weight        | 2.2lbs           |
| Material      | Brass and Mirror |
| Bulb Quantity | x1               |
| Input Voltage | 120V             |
| Dimmable      | Mains Dimmable   |

#### **Recommended Shade**

Shade Shown 7" Tapered Square

Height with Shade 11"
Width with Shade 7"
Depth with Shade 81/4"