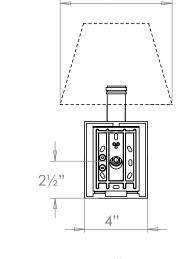

## Suffolk Mirror Wall Light

**US** Version

| Height        | 71/4"            |
|---------------|------------------|
| Width         | 4"               |
| Depth         | 53/4"            |
| Weight        | 2.2lbs           |
| Material      | Brass and Mirror |
| Bulb Quantity | x1               |
| Input Voltage | 120V             |
| Dimmable      | Mains Dimmable   |

#### **Recommended Shade**

Shade Shown 7" Tapered Square

Height with Shade 11"
Width with Shade 7"
Depth with Shade 81/4"