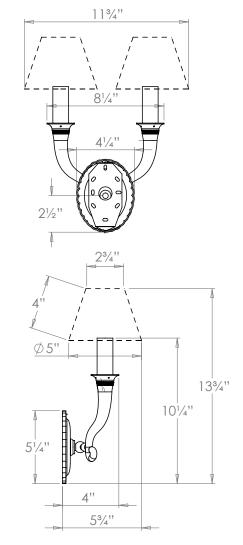

## Sudbury Wall Light

**US** Version

| Height        | 101/4"         |
|---------------|----------------|
| Width         | 81/4"          |
| Depth         | 4"             |
| Weight        | 5.3 lbs        |
| Material      | Brass          |
| Bulb Quantity | x2             |
| Input Voltage | 120V           |
| Dimmable      | Mains Dimmable |

#### **Recommended Shade**

Shade Shown 5" Empire
Height with Shade 13¾"
Width with Shade 11¾"
Depth with Shade 5¾"