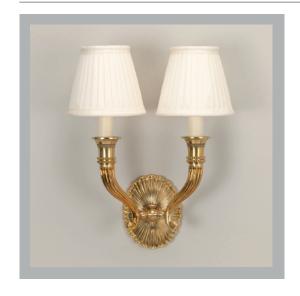

## Sudbury Wall Light

**US** Version

| Height        | 101/4"         |
|---------------|----------------|
| Width         | 81/4"          |
| Depth         | 4"             |
| Weight        | 5.3 lbs        |
| Material      | Brass          |
| Bulb Quantity | x2             |
| Input Voltage | 120V           |
| Dimmable      | Mains Dimmable |

#### **Recommended Shade**

Shade Shown 5" Empire
Height with Shade 13¾"
Width with Shade 11¾"
Depth with Shade 5¾"

#### **Finishes**

Brass WA0214.BR.US