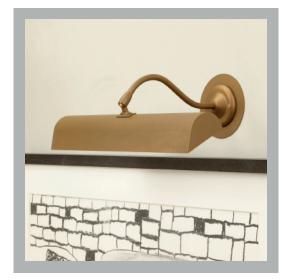

## VAUGHAN Stubbs Picture Light

**US** Version

| Height        | 41⁄2″          |
|---------------|----------------|
| Width         | 15"            |
| Depth         | 10¼″           |
| Weight        | 2.2 lbs        |
| Material      | Brass          |
| Bulb Quantity | x1             |
| Input Voltage | 120V           |
| Dimmable      | Mains Dimmable |

**Finishes** Aged Gold

WA0349.AG.US