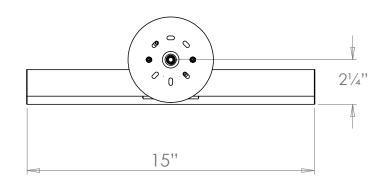

## VAUGHAN Stubbs Picture Light

**US** Version

| Height        | 41⁄2″          |
|---------------|----------------|
| Width         | 15"            |
| Depth         | 10¼″           |
| Weight        | 2.2 lbs        |
| Material      | Brass          |
| Bulb Quantity | x1             |
| Input Voltage | 120V           |
| Dimmable      | Mains Dimmable |