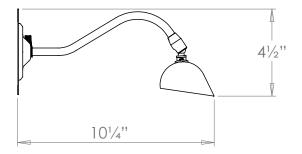

## VAUGHAN Stubbs Picture Light

**US** Version

| Height        | 41⁄2″          |
|---------------|----------------|
| Width         | 15"            |
| Depth         | 10¼″           |
| Weight        | 2.2 lbs        |
| Material      | Brass          |
| Bulb Quantity | x1             |
| Input Voltage | 120V           |
| Dimmable      | Mains Dimmable |