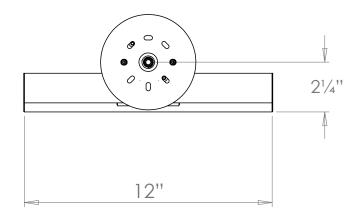

# Stubbs Picture Light

**VAUGHAN** 

| Height        | 4½"            |
|---------------|----------------|
| Width         | 12"            |
| Depth         | 101/4"         |
| Weight        | 2 lbs          |
| Material      | Brass          |
| Bulb Quantity | x1             |
| Input Voltage | 120V           |
| Dimmable      | Mains Dimmable |
|               |                |