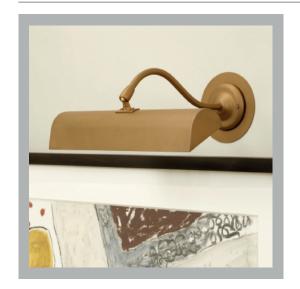

# Stubbs Picture Light

**VAUGHAN** 

| Height        | 4½"            |
|---------------|----------------|
| Width         | 12"            |
| Depth         | 101/4"         |
| Weight        | 2 lbs          |
| Material      | Brass          |
| Bulb Quantity | x1             |
| Input Voltage | 120V           |
| Dimmable      | Mains Dimmable |
|               |                |

### **Finishes**

Aged Gold

WA0348.AG.US