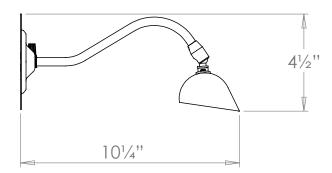

# Stubbs Picture Light

**VAUGHAN** 

| Height        | 4½"            |
|---------------|----------------|
| Width         | 12"            |
| Depth         | 101/4"         |
| Weight        | 2 lbs          |
| Material      | Brass          |
| Bulb Quantity | x1             |
| Input Voltage | 120V           |
| Dimmable      | Mains Dimmable |
|               |                |