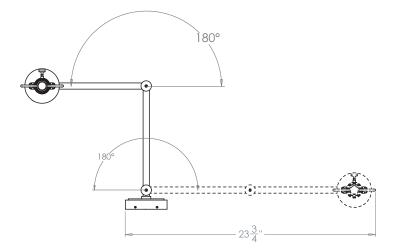

**US** Version

VAUGHAN

Stirling Swing Arm Wall Light

| Height        | 53/4"          |
|---------------|----------------|
| Width         | 23¾"           |
| Depth         | 231/4"         |
| Weight        | 4.4 lbs        |
| Material      | Brass          |
| Bulb Quantity | x1             |
| Input Voltage | 120V           |
| Dimmable      | Mains Dimmable |

### **Further Information**

All dimensions given are with arms at maximum extension.

Please Note:- These notes are for guidance only. Vaughan accepts no responsibility for any installation using the above notes. The final decision on installation remains with the installer.