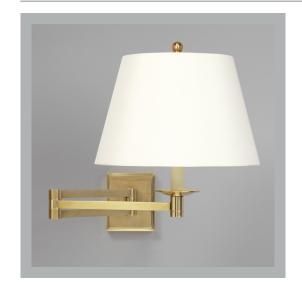

**US** Version

VAUGHAN

Stirling Swing Arm Wall Light

| Height        | 53/4"          |
|---------------|----------------|
| Width         | 23¾"           |
| Depth         | 231/4"         |
| Weight        | 4.4 lbs        |
| Material      | Brass          |
| Bulb Quantity | x1             |
| Input Voltage | 120V           |
| Dimmable      | Mains Dimmable |

## **Finishes**

Brass WA0289.BR.US Bronze WA0289.BZ.US