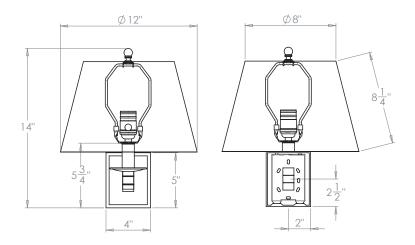

## **Recommended Shade**

12" Pembroke Shade Shown

Height with Shade 14" Width with Shade 271/2" Depth with Shade 271/2"