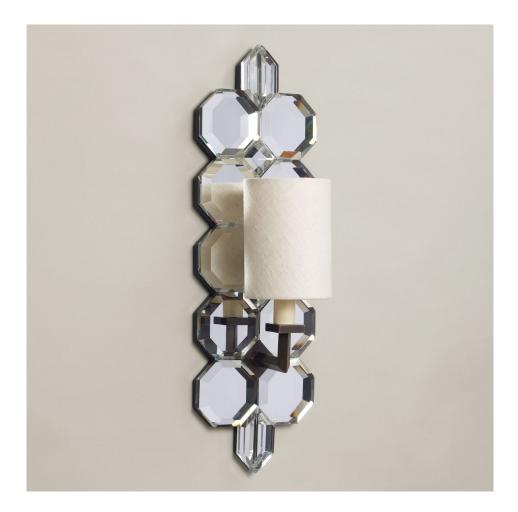

## Standish Mirrored Glass Wall Light

Glamorous and striking in style, this wall light has a distinctive shape. Produced from adjoining bevelled octagonal mirror pieces, it reflects light beautifully and is complemented by the bronzed brass arm.

Recommended shade: 4" Small Cylinder Laminated Shade in Ivory Linen (lampshade not included)

| Code          | WA0236.BZ                                                                      |
|---------------|--------------------------------------------------------------------------------|
| Height        | 20.75 inches                                                                   |
| Width         | 6.5 inches                                                                     |
| Depth         | 3.75 inches                                                                    |
| Finishes      | Bronze                                                                         |
| Base material | Bevelled octagonal mirrors set on a wooden wall plate with a bronzed brass arm |