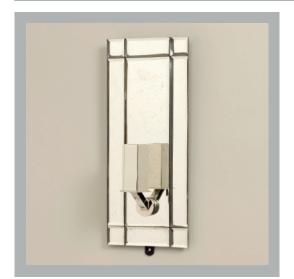

## VAUGHAN St. Germain Mirror Wall Light

| Height        | 11¼″                   |
|---------------|------------------------|
| Width         | 41⁄2″                  |
| Depth         | 3″                     |
| Weight        | 4.4 lbs                |
| Material      | Brass, Wood and Mirror |
| Bulb Quantity | x1                     |
| Input Voltage | 120V                   |
| Dimmable      | Mains Dimmable         |

**Finishes** Nickel

WA0165.NI.US