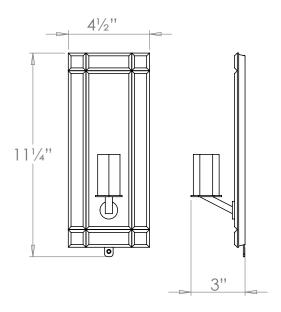

## VAUGHAN St. Germain Mirror Wall Light

| Height        | 11¼″                   |
|---------------|------------------------|
| Width         | 41⁄2″                  |
| Depth         | 3″                     |
| Weight        | 4.4 lbs                |
| Material      | Brass, Wood and Mirror |
| Bulb Quantity | x1                     |
| Input Voltage | 120V                   |
| Dimmable      | Mains Dimmable         |