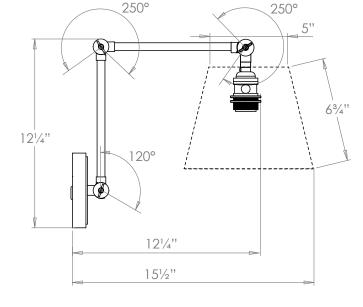

## Somerset Wall Light

| Height        | 121/4"         |
|---------------|----------------|
| Width         | 4"             |
| Depth         | 121/4"         |
| Weight        | 3.3 lbs        |
| Material      | Brass          |
| Bulb Quantity | x1             |
| Input Voltage | 120V           |
| Dimmable      | Mains Dimmable |

#### **Recommended Shade**

Shade Shown 8" Pembroke
Height with Shade 12¼"
Width with Shade 8"
Depth with Shade 15½"

#### **Further Information**

The depth of this product at maximum extension is 2334".

**Please Note:-** These notes are for guidance only. Vaughan accepts no responsibility for any installation using the above notes. The final decision on installation remains with the installer.