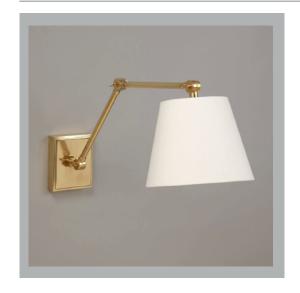

## Somerset Wall Light

| Height        | 121/4"         |
|---------------|----------------|
| Width         | 4"             |
| Depth         | 121/4"         |
| Weight        | 3.3 lbs        |
| Material      | Brass          |
| Bulb Quantity | x1             |
| Input Voltage | 120V           |
| Dimmable      | Mains Dimmable |

#### **Recommended Shade**

Shade Shown 8" Pembroke
Height with Shade 12¼"
Width with Shade 8"
Depth with Shade 15½"