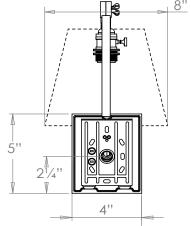

## Somerset Wall Light

| Height        | 121/4"         |
|---------------|----------------|
| Width         | 4"             |
| Depth         | 121/4"         |
| Weight        | 3.3 lbs        |
| Material      | Brass          |
| Bulb Quantity | x1             |
| Input Voltage | 120V           |
| Dimmable      | Mains Dimmable |

#### **Recommended Shade**

Shade Shown 8" Pembroke
Height with Shade 12¼"
Width with Shade 8"
Depth with Shade 15½"