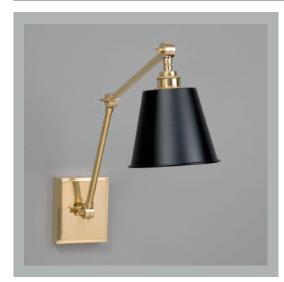

## VAUGHAN Somerset Wall Light

| Height        | 121/4"         |
|---------------|----------------|
| Width         |                |
|               |                |
| Depth         |                |
| Weight        |                |
| Material      | Brass          |
| Bulb Quantity | x1             |
| Input Voltage | 120V           |
| Dimmable      | Mains Dimmable |

**Finishes** Brass

WA0358.BR.US