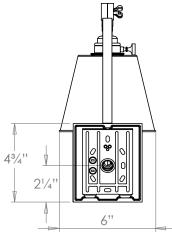

## VAUGHAN Somerset Wall Light

| Height        | 121/4"         |
|---------------|----------------|
| Width         |                |
|               |                |
| Depth         |                |
| Weight        |                |
| Material      | Brass          |
| Bulb Quantity | x1             |
| Input Voltage | 120V           |
| Dimmable      | Mains Dimmable |