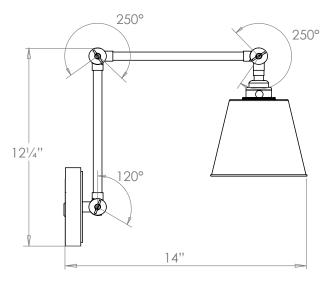

## VAUGHAN Somerset Wall Light

| Height        | 121/4"         |
|---------------|----------------|
| Width         |                |
|               |                |
| Depth         |                |
| Weight        |                |
| Material      | Brass          |
| Bulb Quantity | x1             |
| Input Voltage | 120V           |
| Dimmable      | Mains Dimmable |

## **Further Information**

The depth of this product at maximum extension is 221/4".

**Please Note:-** These notes are for guidance only. Vaughan accepts no responsibility for any installation using the above notes. The final decision on installation remains with the installer.