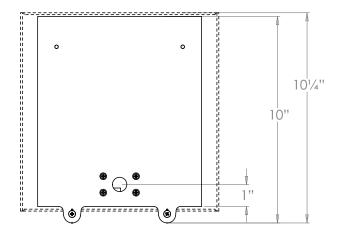

# VAUGHAN Soissons Shade Wall Light

| Height        | 10″            |
|---------------|----------------|
| Width         | 7¾″            |
| Depth         | 51⁄4″          |
| Weight        | 3.3 lbs        |
| Material      | Brass          |
| Bulb Quantity | x2             |
| Input Voltage | 120V           |
| Dimmable      | Mains Dimmable |