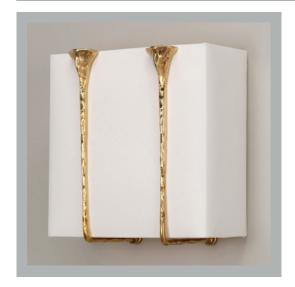

# VAUGHAN Soissons Shade Wall Light

| Height        | 10″            |
|---------------|----------------|
| Width         | 7¾″            |
| Depth         | 51⁄4″          |
| Weight        | 3.3 lbs        |
| Material      | Brass          |
| Bulb Quantity | x2             |
| Input Voltage | 120V           |
| Dimmable      | Mains Dimmable |

#### Finishes

Brass Bronze Nickel WA0158.BR.US WA0158.BZ.US WA0158.NI.US