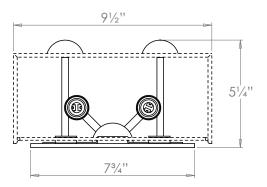

## **Recommended Shade**

Shade Shown Height with Shade Width with Shade Depth with Shade Product Specific 10¼" 9½" 5¼"