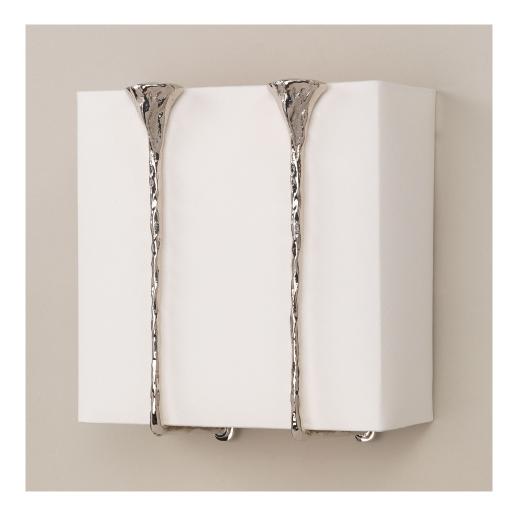

## Soissons Shade Wall Light

This wall light is defined by its modern, sculptural design. The combination of solid cast brass with the custom made shade, is effective and balanced. Last few remaining, please contact the showroom for availability.

Recommended shade:  $9.5" \times 4" \times 9.5"$  Product Specific Lily Linen Laminated Lampshade (lampshade not included)

| Code          | WA0158.NI                                       |
|---------------|-------------------------------------------------|
| Height        | 10 inches                                       |
| Width         | 9.5 inches                                      |
| Depth         | 5.25 inches                                     |
| Finishes      | Nickel                                          |
| Base material | Nickel plated cast brass arms on brass sheeting |