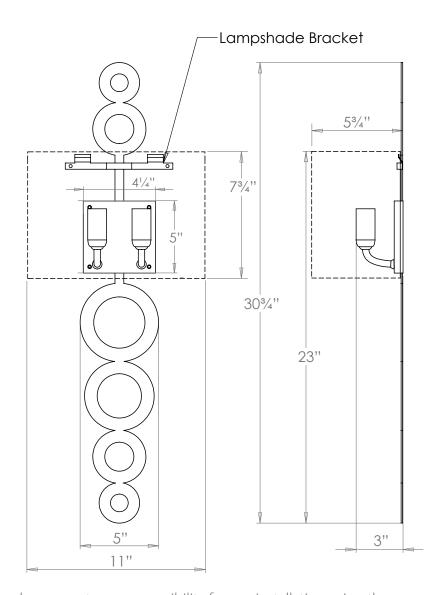

# **VAUGHAN**

Selva Wall Light

**US** Version

| Height        | 30¾"           |
|---------------|----------------|
| Width         | 5"             |
| Depth         | 3"             |
| Weight        | 2.2 lbs        |
| Material      | Brass          |
| Bulb Quantity | x2             |
| Input Voltage | 120V           |
| Dimmable      | Mains Dimmable |

### **Recommended Shade**

Shade Shown Product Specific

Height with Shade 30¾"
Width with Shade 11"
Depth with Shade 5¾"