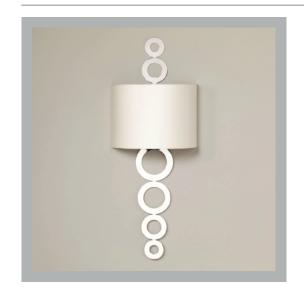

# **VAUGHAN**

Selva Wall Light

**US** Version

| Height        | 30¾"           |
|---------------|----------------|
| Width         | 5"             |
| Depth         | 3"             |
| Weight        | 2.2 lbs        |
| Material      | Brass          |
| Bulb Quantity | x2             |
| Input Voltage | 120V           |
| Dimmable      | Mains Dimmable |

### **Recommended Shade**

Shade Shown Product Specific

Height with Shade 30¾"
Width with Shade 11"
Depth with Shade 5¾"

### **Finishes**

Bronze WA0101.BZ.US Nickel WA0101.NI.US