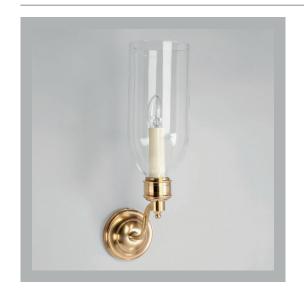

# Seaton Storm Bathroom Wall Light

**US** Version

| 17¾"            |
|-----------------|
| 41/4"           |
| 81/2"           |
| 2 lbs           |
| Brass and Glass |
| x1              |
| 120V            |
| Mains Dimmable  |
|                 |

#### **Finishes**

Brass WB0007.BR.US
Chrome WB0007.CH.US
Nickel WB0007.NI.US