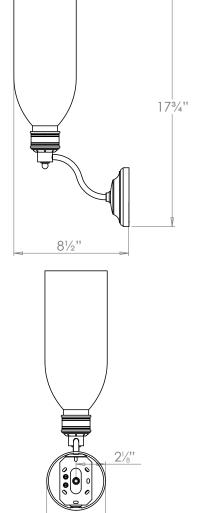

# Seaton Storm Bathroom Wall Light

**US** Version

| 17¾"            |
|-----------------|
| 41/4"           |
| 81/2"           |
| 2 lbs           |
| Brass and Glass |
| x1              |
| 120V            |
| Mains Dimmable  |
|                 |