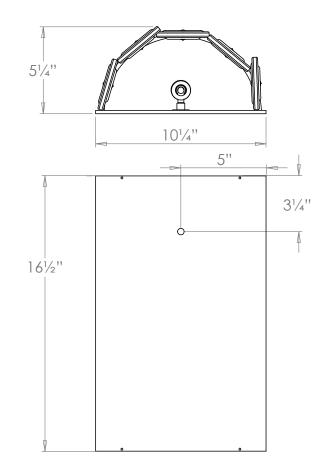

## Saturn Wall Light

| Height        | 161/2"          |
|---------------|-----------------|
| Width         | 101/4"          |
| Depth         | 51/4"           |
| Weight        | 13.9 lbs        |
| Material      | Brass and Glass |
| Bulb Quantity | x1              |
| Input Voltage | 120V            |
| Dimmable      | Mains Dimmable  |