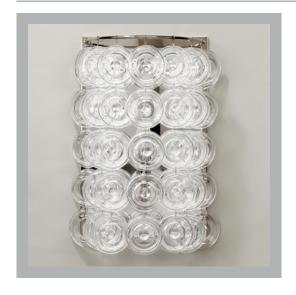

## Saturn Wall Light

| Height        | 161/2"          |
|---------------|-----------------|
| Width         | 101/4"          |
| Depth         | 51/4"           |
| Weight        | 13.9 lbs        |
| Material      | Brass and Glass |
| Bulb Quantity | x1              |
| Input Voltage | 120V            |
| Dimmable      | Mains Dimmable  |

#### **Finishes**

Nickel WA0020.NI.US