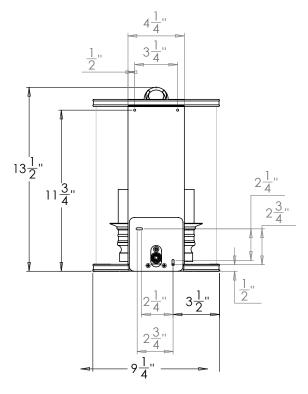

## VAUGHAN Sandford Wall Lantern

| 13 1⁄2"        |
|----------------|
| 9 1⁄4″         |
| 3 3⁄4″         |
| 9 lbs          |
| Brass & Glass  |
| x2             |
| 120V           |
| Mains Dimmable |
|                |