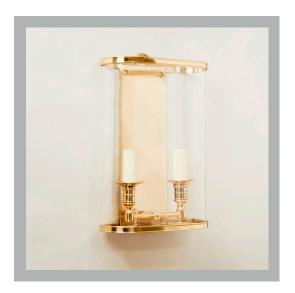

## VAUGHAN Sandford Wall Lantern

| 13 1⁄2"        |
|----------------|
| 9 1⁄4″         |
| 3 3⁄4″         |
| 9 lbs          |
| Brass & Glass  |
| x2             |
| 120V           |
| Mains Dimmable |
|                |

**Finishes** Brass

WA0374.BR.US