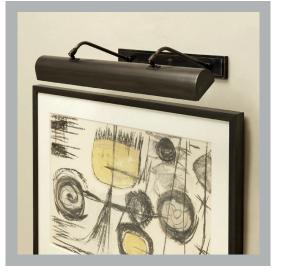

## VAUGHAN Romney Picture Light - 24"

| Height   | 4″      |
|----------|---------|
| Width    | 24″     |
| Depth    | 111⁄2″  |
| Weight   | 4.4 lbs |
| Matavial | Prace   |

| Width         | 24″            |
|---------------|----------------|
| Depth         | 111⁄2″         |
| Weight        | 4.4 lbs        |
| Material      | Brass          |
| Bulb Quantity | х2             |
| Input Voltage | 120V           |
| Dimmable      | Mains Dimmable |

## **Further Information**

Also available in 12" (WA0327) and 18" (WA0328).

16"

Please Note:- These notes are for guidance only. Vaughan accepts no responsibility for any installation using the above notes. The final decision on installation remains with the installer.