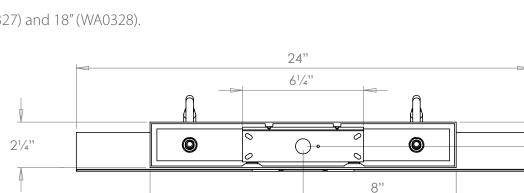

## VAUGHAN Romney Picture Light - 24"

| Height   | 4″      |
|----------|---------|
| Width    | 24″     |
| Depth    | 111⁄2″  |
| Weight   | 4.4 lbs |
| Matavial | Prace   |

| Width         | 24″            |
|---------------|----------------|
| Depth         | 111⁄2″         |
| Weight        | 4.4 lbs        |
| Material      | Brass          |
| Bulb Quantity | х2             |
| Input Voltage | 120V           |
| Dimmable      | Mains Dimmable |

## **Further Information**

Also available in 12" (WA0327) and 18" (WA0328).

16"

Please Note:- These notes are for guidance only. Vaughan accepts no responsibility for any installation using the above notes. The final decision on installation remains with the installer.

WA0329

**US** Version

11/4"