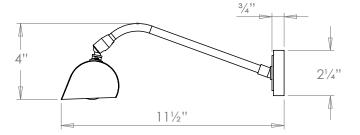

## VAUGHAN Romney Picture Light - 24"

| Height   | 4″      |
|----------|---------|
| Width    | 24″     |
| Depth    | 111⁄2″  |
| Weight   | 4.4 lbs |
| Matavial | Prace   |

| Width         | 24″            |
|---------------|----------------|
| Depth         | 111⁄2″         |
| Weight        | 4.4 lbs        |
| Material      | Brass          |
| Bulb Quantity | х2             |
| Input Voltage | 120V           |
| Dimmable      | Mains Dimmable |

## **Further Information**

Also available in 12" (WA0327) and 18" (WA0328).

16"

Please Note:- These notes are for guidance only. Vaughan accepts no responsibility for any installation using the above notes. The final decision on installation remains with the installer.