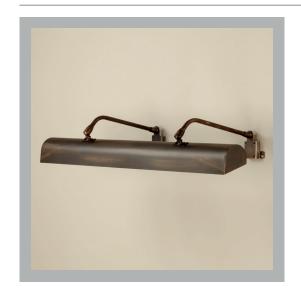

# Romney Picture Light - 24"

**VAUGHAN** 

| Height        | 43/4"          |
|---------------|----------------|
| Width         | 24"            |
| Depth         | 111/2"         |
| Weight        | 4.4 lbs        |
| Material      | Brass          |
| Bulb Quantity | x2             |
| Input Voltage | 120V           |
| Dimmable      | Mains Dimmable |

### **Finishes**

Light Bronze WA0324.LB.US Aged Gold WA0324.AG.US