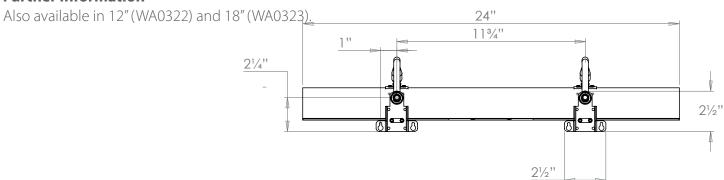

# Romney Picture Light - 24"

**VAUGHAN** 

| Height        | 43/4"          |
|---------------|----------------|
| Width         | 24"            |
| Depth         | 111/2"         |
| Weight        | 4.4 lbs        |
| Material      | Brass          |
| Bulb Quantity | x2             |
| Input Voltage | 120V           |
| Dimmable      | Mains Dimmable |

## **Bulb Specification**

Bulb Base E26 LED T30

4W Max Wattage **Bulb Supplied** Yes

Vaughan Recommends LED/2500K/1200 lm

1/2 " 43/411 11½"

For a brighter light, a bulb with a higher lumen output can be used.

### **Further Information**

Please Note:- These notes are for guidance only. Vaughan accepts no responsibility for any installation using the above notes. The final decision on installation remains with the installer.