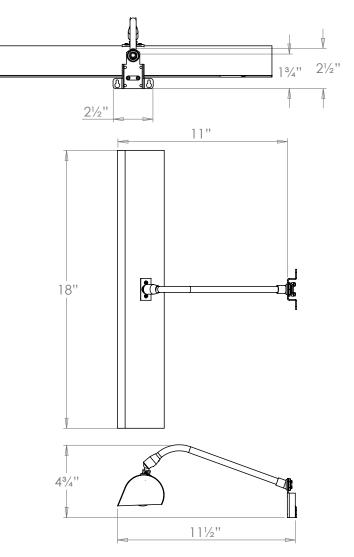

## VAUGHAN Romsey Picture Light - 18"

**US** Version

| Height        | 4¾″            |
|---------------|----------------|
| Width         | 18″            |
| Depth         | 111/2″         |
| Weight        | 3.3 lbs        |
| Material      | Brass          |
| Bulb Quantity | х2             |
| Input Voltage | 120V           |
| Dimmable      | Mains Dimmable |