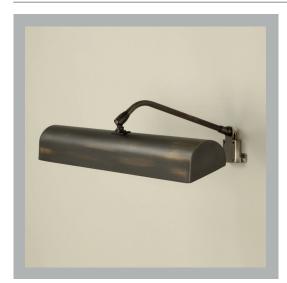

## VAUGHAN Romsey Picture Light - 18"

**US** Version

| Height        | 4¾″            |
|---------------|----------------|
| Width         | 18″            |
| Depth         | 111/2″         |
| Weight        | 3.3 lbs        |
| Material      | Brass          |
| Bulb Quantity | х2             |
| Input Voltage | 120V           |
| Dimmable      | Mains Dimmable |

## **Finishes** Light Bronze Aged Gold

WA0323.LB.US WA0323.AG.US