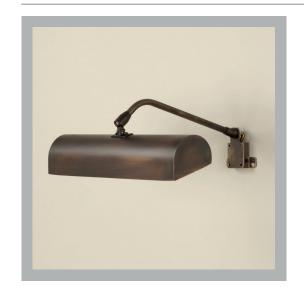

## Romney Picture Light - 12"

**US** Version

| Height        | 43/4"          |
|---------------|----------------|
| Width         | 12"            |
| Depth         | 111/2"         |
| Weight        | 2.6 lbs        |
| Material      | Brass          |
| Bulb Quantity | x1             |
| Input Voltage | 120V           |
| Dimmable      | Mains Dimmable |

#### **Finishes**

Light Bronze WA0322.LB.US Aged Gold WA0322.AG.US