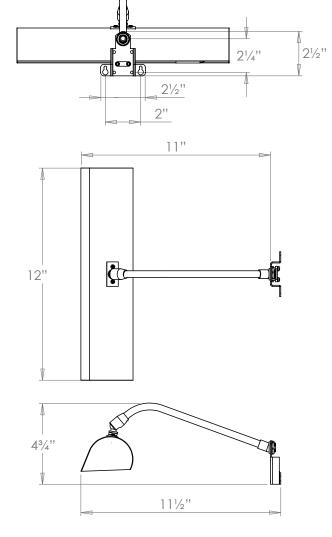

## Romney Picture Light - 12"

**US** Version

| Height        | 43/4"          |
|---------------|----------------|
| Width         | 12"            |
| Depth         | 111/2"         |
| Weight        | 2.6 lbs        |
| Material      | Brass          |
| Bulb Quantity | x1             |
| Input Voltage | 120V           |
| Dimmable      | Mains Dimmable |