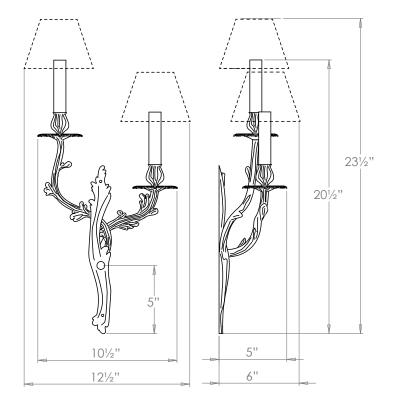

# Rococo Wall Light - Right

**VAUGHAN** 

| Height        |                |
|---------------|----------------|
| Width         | 10½"           |
| Depth         | 5"             |
| Weight        | 3.3 lbs        |
| Material      | Brass          |
| Bulb Quantity | x2             |
| Input Voltage | 120V           |
| Dimmable      | Mains Dimmable |

### **Recommended Shade**

5" Empire Shade Shown Height with Shade 231/2" Width with Shade 121/2" Depth with Shade 6"