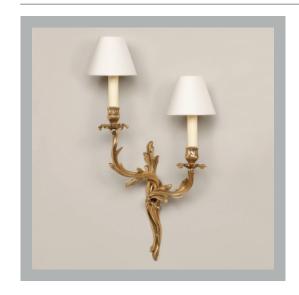

# Rococo Wall Light - Right

**VAUGHAN** 

| Height        |                |
|---------------|----------------|
| Width         | 10½"           |
| Depth         | 5"             |
| Weight        | 3.3 lbs        |
| Material      | Brass          |
| Bulb Quantity | x2             |
| Input Voltage | 120V           |
| Dimmable      | Mains Dimmable |

### **Finishes**

Brass WA0202.BR.US