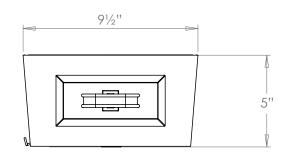

## VAUGHAN Richmond Wall Lantern

WA0019

| Height        | 151⁄2″         |
|---------------|----------------|
| Width         | 91⁄2″          |
| Depth         | 5″             |
| Weight        | 6.2 lbs        |
| Material      | Brass          |
| Bulb Quantity | x1             |
| Input Voltage | 120V           |
| Dimmable      | Mains Dimmable |