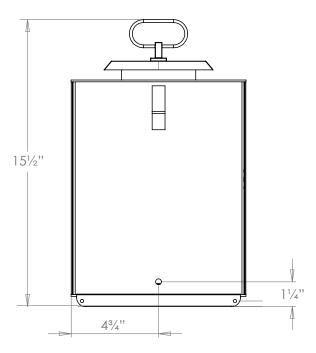

## VAUGHAN Richmond Wall Lantern

WA0019

| Height        | 151⁄2″         |
|---------------|----------------|
| Width         | 91⁄2″          |
| Depth         | 5″             |
| Weight        | 6.2 lbs        |
| Material      | Brass          |
| Bulb Quantity | x1             |
| Input Voltage | 120V           |
| Dimmable      | Mains Dimmable |