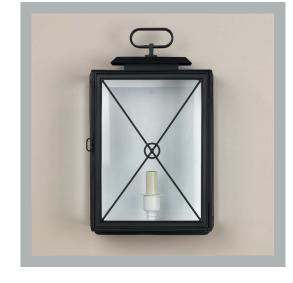

## VAUGHAN Richmond Wall Lantern

WA0019

| Height        | 151⁄2″         |
|---------------|----------------|
| Width         | 91⁄2″          |
| Depth         | 5″             |
| Weight        | 6.2 lbs        |
| Material      | Brass          |
| Bulb Quantity | x1             |
| Input Voltage | 120V           |
| Dimmable      | Mains Dimmable |

**Finishes** Black Painted

WA0019.BK.UX