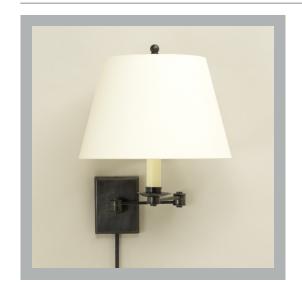

## **Recommended Shade**

Shade Shown 12" Pembroke

Height with Shade 14" Width with Shade 17½" Depth with Shade 17¾"