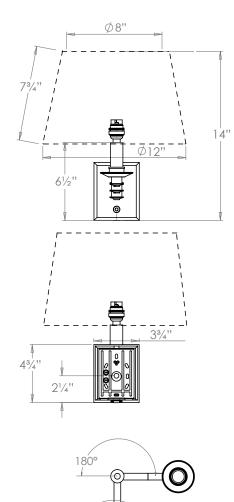

# Preston Swing Arm Wall Light with Rod

**US** Version

| 61/2"          |
|----------------|
| 121/2"         |
| 13"            |
| 3.1 lbs        |
| Brass          |
| x1             |
| 120V           |
| Mains Dimmable |
|                |

## **Recommended Shade**

Shade Shown 12" Pembroke

Height with Shade 14" Width with Shade 17½" Depth with Shade 17¾"

### **Bulb Specification**

Bulb Base E26 Medium Base

Max Wattage 60W Bulb Supplied No

Vaughan Recommends LED/2700K/500 lm

For a brighter light, a bulb with a higher lumen output can be used.