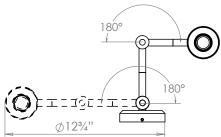

# Preston Swing Arm Wall Light with Rod

**US** Version

| 61/2"          |
|----------------|
| 121/2"         |
| 13"            |
| 3.1 lbs        |
| Brass          |
| x1             |
| 120V           |
| Mains Dimmable |
|                |

#### **Further Information**

Rod length to be specified.

**Please Note:-** These notes are for guidance only. Vaughan accepts no responsibility for any installation using the above notes. The final decision on installation remains with the installer.