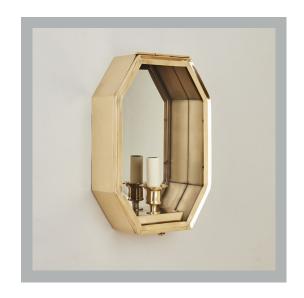

## VAUGHAN Ovington Wall Lantern

| 13 1/4"                        |
|--------------------------------|
| 8 3/4"                         |
| 3 1/4"                         |
| 9 lbs                          |
| Brass, Glass & Stainless Steel |
| x1                             |
| 120V                           |
| Mains Dimmable                 |
|                                |