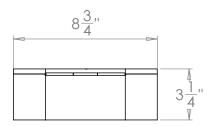

## VAUGHAN Ovington Wall Lantern

| 13 1/4"                        |
|--------------------------------|
| 8 3/4"                         |
| 3 1/4"                         |
| 9 lbs                          |
| Brass, Glass & Stainless Steel |
| x1                             |
| 120V                           |
| Mains Dimmable                 |
|                                |