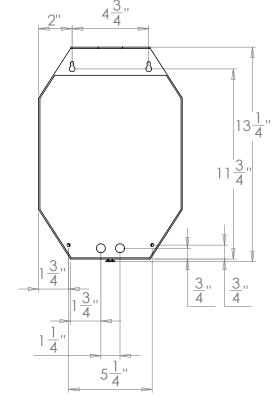

## VAUGHAN Ovington Wall Lantern

| 13 1/4"                        |
|--------------------------------|
| 8 3/4"                         |
| 3 1/4"                         |
| 9 lbs                          |
| Brass, Glass & Stainless Steel |
| x1                             |
| 120V                           |
| Mains Dimmable                 |
|                                |