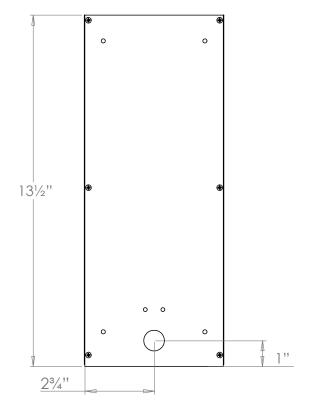

## Olympia Bathroom Wall Light

**US** Version

| Height        | 131/5"          |
|---------------|-----------------|
|               |                 |
| Width         | 51/4"           |
| Depth         | 23/4"           |
| Weight        | 4.4 lbs         |
| Material      | Brass and Glass |
| Bulb Quantity | x1              |
| Input Voltage | 120V            |
| Dimmable      | Mains Dimmable  |