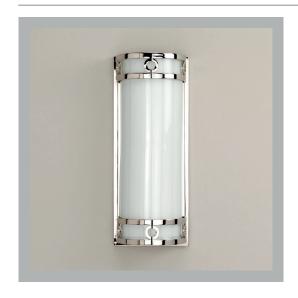

## Olympia Bathroom Wall Light

**US** Version

| Height        | 131/5"          |
|---------------|-----------------|
|               |                 |
| Width         | 51/4"           |
| Depth         | 23/4"           |
| Weight        | 4.4 lbs         |
| Material      | Brass and Glass |
| Bulb Quantity | x1              |
| Input Voltage | 120V            |
| Dimmable      | Mains Dimmable  |

**Finishes** 

Chrome WB0018.CH.US Nickel WB0018.NI.US

**Bulb Specification** 

Bulb Base E12 Candelabra Base

Max Wattage 40W Bulb Supplied No

Vaughan Recommends LED/2700K/500 lm