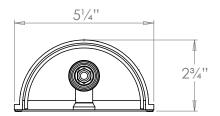

## Olympia Bathroom Wall Light

**US** Version

| Height        | 131/5"          |
|---------------|-----------------|
|               |                 |
| Width         | 51/4"           |
| Depth         | 23/4"           |
| Weight        | 4.4 lbs         |
| Material      | Brass and Glass |
| Bulb Quantity | x1              |
| Input Voltage | 120V            |
| Dimmable      | Mains Dimmable  |