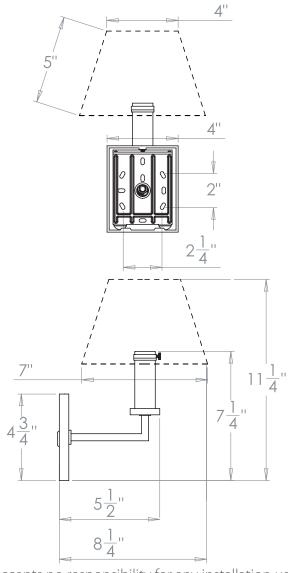

## Norfolk Wall Light

**US** Version

| Height        | 71/4"          |
|---------------|----------------|
| Width         | 4"             |
| Depth         | 5¾"            |
| Weight        | 3.3 lbs        |
| Material      | Brass          |
| Bulb Quantity | x1             |
| Input Voltage | 120V           |
| Dimmable      | Mains Dimmable |

#### **Recommended Shade**

Shade Shown 7" Empire
Height with Shade 11¼"
Width with Shade 7"
Depth with Shade 8¼"