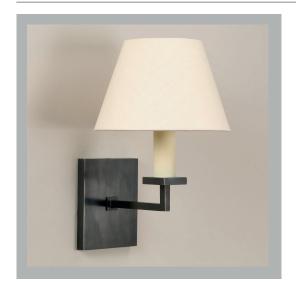

## Norfolk Wall Light

**US** Version

| Height        | 71/4"          |
|---------------|----------------|
| Width         | 4"             |
| Depth         | 5¾"            |
| Weight        | 3.3 lbs        |
| Material      | Brass          |
| Bulb Quantity | x1             |
| Input Voltage | 120V           |
| Dimmable      | Mains Dimmable |

#### **Recommended Shade**

Shade Shown 7" Empire
Height with Shade 11¼"
Width with Shade 7"
Depth with Shade 8¼"

#### **Finishes**

Brass WA0128.BR.US
Bronze WA0128.BZ.US
Nickel WA0128.NI.US