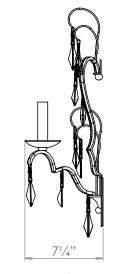

# Nimes Beaded Wall Light

VAUGHAN

| Height        | 20¾"                    |
|---------------|-------------------------|
| Width         | 141/4"                  |
| Depth         | 71/4"                   |
| Weight        | 2.2 lbs                 |
| Material      | Steel and Crystal Glass |
| Bulb Quantity | x2                      |
| Input Voltage | 120V                    |
| Dimmable      | Mains Dimmable          |
| Dillillable   | INIGITIS DITTITIADIE    |