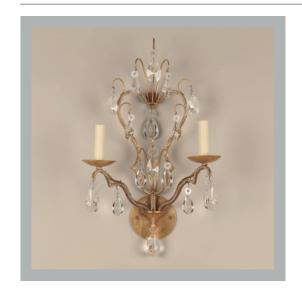

# Nimes Beaded Wall Light

VAUGHAN

| Height        | 20¾"                    |
|---------------|-------------------------|
| Width         | 141/4"                  |
| Depth         | 71/4"                   |
| Weight        | 2.2 lbs                 |
| Material      | Steel and Crystal Glass |
| Bulb Quantity | x2                      |
| Input Voltage | 120V                    |
| Dimmable      | Mains Dimmable          |
| Dillillable   | INIGITIS DITTITIADIE    |