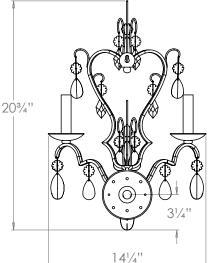

# Nimes Beaded Wall Light

VAUGHAN

| Height        | 20¾"                    |
|---------------|-------------------------|
| Width         | 141/4"                  |
| Depth         | 71/4"                   |
| Weight        | 2.2 lbs                 |
| Material      | Steel and Crystal Glass |
| Bulb Quantity | x2                      |
| Input Voltage | 120V                    |
| Dimmable      | Mains Dimmable          |
| Dillillable   | INIGITIS DITTITIADIE    |