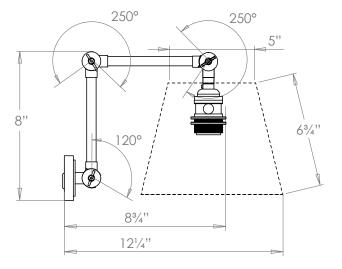

# VAUGHAN Newbury Wall Light

| Height        | 8″             |
|---------------|----------------|
| Width         | 6″             |
| Depth         | 8¾″            |
| Weight        | 2.2 lbs        |
| Material      | Brass          |
| Bulb Quantity | x1             |
| Input Voltage | 120V           |
| Dimmable      | Mains Dimmable |

## **Recommended Shade**

Shade Shown Height with Shade Width with Shade Depth with Shade 8" Pembroke 8" 8" 12¼"

### **Further Information**

The depth of this product at maximum extension is 18¾".

**Please Note:-** These notes are for guidance only. Vaughan accepts no responsibility for any installation using the above notes. The final decision on installation remains with the installer.