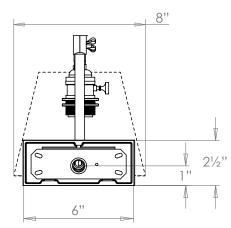

# VAUGHAN Newbury Wall Light

| Height        | 8″             |
|---------------|----------------|
| Width         | 6″             |
| Depth         | 8¾″            |
| Weight        | 2.2 lbs        |
| Material      | Brass          |
| Bulb Quantity | x1             |
| Input Voltage | 120V           |
| Dimmable      | Mains Dimmable |