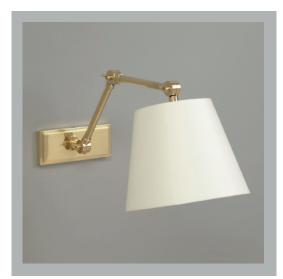

# VAUGHAN Newbury Wall Light

| Height        | 8″             |
|---------------|----------------|
| Width         | 6″             |
| Depth         | 8¾″            |
| Weight        | 2.2 lbs        |
| Material      | Brass          |
| Bulb Quantity | x1             |
| Input Voltage | 120V           |
| Dimmable      | Mains Dimmable |

### **Finishes**

Brass

WA0357.BR.US