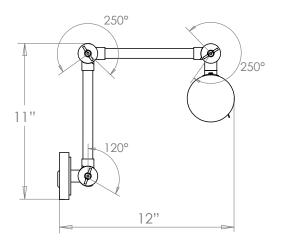

## Newbury Wall Light

| Height        | 11"            |
|---------------|----------------|
| Width         |                |
| Depth         | 12"            |
| Weight        | 2.4 lbs        |
| Material      | Brass          |
| Bulb Quantity | x1             |
| Input Voltage | 120V           |
| Dimmable      | Mains Dimmable |

#### **Further Information**

The depth of this product at maximum extension is 17".

**Please Note:-** These notes are for guidance only. Vaughan accepts no responsibility for any installation using the above notes. The final decision on installation remains with the installer.