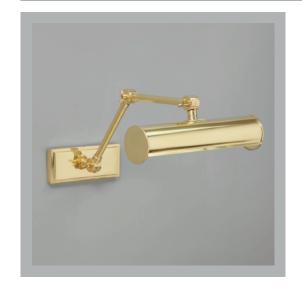

# VAUGHAN

## Newbury Wall Light

| Height        | 11"            |
|---------------|----------------|
| Width         |                |
| Depth         | 12"            |
| Weight        | 2.4 lbs        |
| Material      | Brass          |
| Bulb Quantity | x1             |
| Input Voltage | 120V           |
| Dimmable      | Mains Dimmable |

#### **Finishes**

Brass WA0356.BR.US