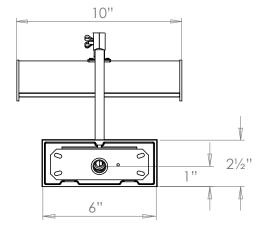

## Newbury Wall Light

| Height        | 11"            |
|---------------|----------------|
| Width         |                |
| Depth         | 12"            |
| Weight        | 2.4 lbs        |
| Material      | Brass          |
| Bulb Quantity | x1             |
| Input Voltage | 120V           |
| Dimmable      | Mains Dimmable |

#### **Further Information**

The depth of this product at maximum extension is 17".

**Please Note:-** These notes are for guidance only. Vaughan accepts no responsibility for any installation using the above notes. The final decision on installation remains with the installer.