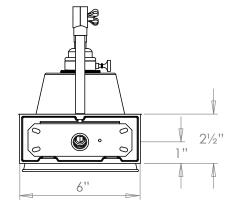

## Newbury Wall Light

| Height        | 81/4"          |
|---------------|----------------|
| Width         |                |
| Depth         | 10½"           |
| Weight        | 2.6 lbs        |
| Material      | Brass          |
| Bulb Quantity | x1             |
| Input Voltage | 120V           |
| Dimmable      | Mains Dimmable |