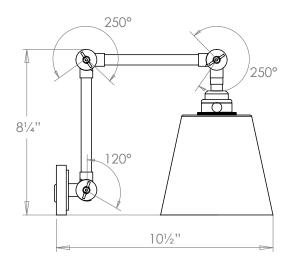

## Newbury Wall Light

| Height        | 81/4"          |
|---------------|----------------|
| Width         |                |
| Depth         | 10½"           |
| Weight        | 2.6 lbs        |
| Material      | Brass          |
| Bulb Quantity | x1             |
| Input Voltage | 120V           |
| Dimmable      | Mains Dimmable |

#### **Further Information**

The depth of this product at maximum extension is 17".

Please Note:- These notes are for guidance only. Vaughan accepts no responsibility for any installation using the above notes. The final decision on installation remains with the installer.