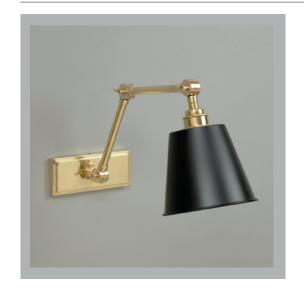

# VAUGHAN

## Newbury Wall Light

| Height        | 81/4"          |
|---------------|----------------|
| Width         |                |
| Depth         | 10½"           |
| Weight        | 2.6 lbs        |
| Material      | Brass          |
| Bulb Quantity | x1             |
| Input Voltage | 120V           |
| Dimmable      | Mains Dimmable |

#### **Finishes**

WA0355.BR.US Brass